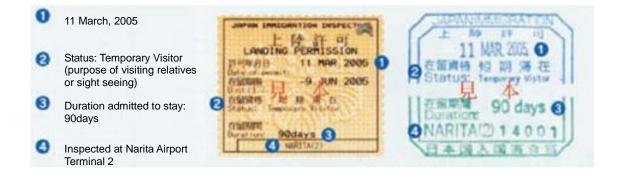

**B** Status of residence

| Status of residence | Activities which may be undertaken in Japan (for example, types of employment permitted)                                                                                                                                                                                                                                                                                                                                                                                                                                                                                                                                                                                                                                                                                                                                                                                                                                                                                                                                                                                                        | Period of stay                                                                                                                                                                     | Work |
|---------------------|-------------------------------------------------------------------------------------------------------------------------------------------------------------------------------------------------------------------------------------------------------------------------------------------------------------------------------------------------------------------------------------------------------------------------------------------------------------------------------------------------------------------------------------------------------------------------------------------------------------------------------------------------------------------------------------------------------------------------------------------------------------------------------------------------------------------------------------------------------------------------------------------------------------------------------------------------------------------------------------------------------------------------------------------------------------------------------------------------|------------------------------------------------------------------------------------------------------------------------------------------------------------------------------------|------|
| Temporary Visitor   | Activities of tourism, recreation, sports, visiting relatives,<br>observations, participation in study courses or meetings,<br>business communication and other similar activities to be<br>undertaken over a short-term stay in Japan<br><tourists, etc.="" in="" meetings,="" participating="" people=""></tourists,>                                                                                                                                                                                                                                                                                                                                                                                                                                                                                                                                                                                                                                                                                                                                                                         | Short stay within<br>the periods of<br>90 days, 30<br>days or 15 days                                                                                                              | ×    |
| College Student     | Activities of obtaining education at a university, a college of<br>technology (koto senmon gakko), a senior high school<br>(including the senior high school term at a junior-senior high<br>school [chuto kyoiku gakko]). Or activities of obtaining an<br>education in the senior high school level of a school for special<br>needs education (tokubetsu shien gakko), a junior high school<br>(including the junior high school term at a junior-senior high<br>school [chuto kyoiku gakko]), a junior high school level of a<br>school for special needs education (tokubetsu shien gakko), an<br>elementary school, an elementary school level of a school for<br>special needs education (tokubetsu shien gakko), an advanced<br>vocational school (senshu gakko), a school in the<br>miscellaneous category (kakushu gakko), or an educational<br>organization providing an equivalent curriculum in Japan.<br><students at="" colleges="" junior="" of<br="" or="" universities,="">technology, senior high schools, junior high schools or<br/>elementary schools etc.&gt;</students> | 4 years and 3<br>months, 4<br>years, 3 years<br>and 3 months, 3<br>years, 2 years<br>and 3 months, 2<br>years, 1 year<br>and 3 months, 1<br>year, 6 months<br>or 3 months          | ×    |
| Trainee             | Activities for learning technical skills, etc., through being taken<br>on at a private or public organization in Japan (excluding<br>activities which come under the category of "Technical Trading<br>Intern Type 1" or "College student"<br><trainees></trainees>                                                                                                                                                                                                                                                                                                                                                                                                                                                                                                                                                                                                                                                                                                                                                                                                                             | 1 year,<br>6 months or<br>3 months                                                                                                                                                 | ×    |
| Dependent           | Everyday activities undertaken by spouses or children who are<br>dependents of persons who are staying in Japan and who<br>possess the qualifications of categories between "Professor"<br>and "Cultural activities" (excluding "Technical Intern Training")<br>or who are staying in Japan and who possess the qualification<br>of "College student".<br><dependent children="" foreign="" of="" residents="" spouses=""></dependent>                                                                                                                                                                                                                                                                                                                                                                                                                                                                                                                                                                                                                                                          | 5 years, 4 years<br>and 3 months, 4<br>years, 3 years<br>and 3 months, 3<br>years, 2 years<br>and 3 months, 2<br>years, 1 year<br>and 3 months, 1<br>year, 6 months<br>or 3 months | ×    |