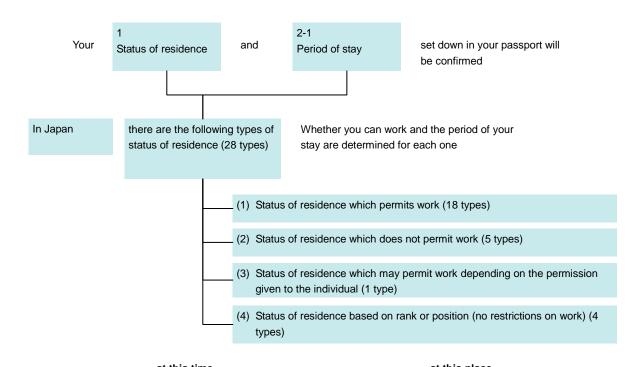

#### **B** Status of residence

Back to the top of B Status of residence

To live in Japan, you must have status of residence. There are 28 types of status of residence, each of which stipulates the activities you are permitted to undertake in Japan, and the period of your stay.

#### 1 Confirmation of status of residence

When you enter Japan to stay, your status of residence and the period of your stay are determined according to your objective in entering Japan. Your type of status of residence and the period of your stay are recorded in your passport; please look and confirm these points.

Source: Immigration Bureau, Ministry of Justice "Immigration control instructions" pamphlet

For the following 28 types of status of residence, undertaking activities other than those permitted in each case is not possible.