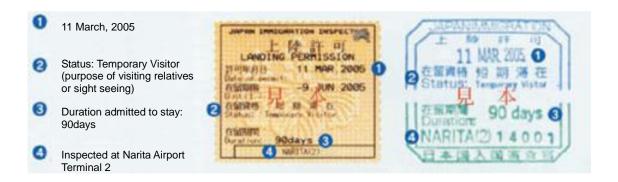

#### 1 Confirmation of status of residence

When you enter Japan to stay, your status of residence and the period of your stay are determined according to your objective in entering Japan. Your type of status of residence and the period of your stay are recorded in your passport; please look and confirm these points.